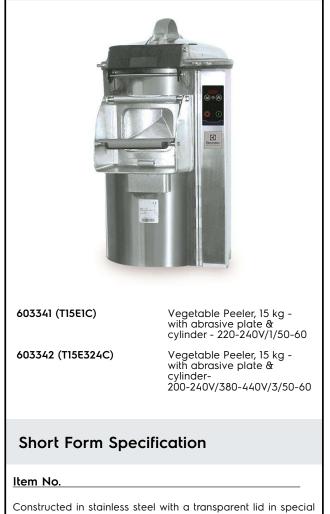

Peelers Vegetable Peeler, 15 kg - Abrasive Plate & Cylinder

Constructed in stainless steel with a transparent lid in special high resistant plastic. The removable rotating plate is covered with a removable rotating plate covered in very resistant abrasive material (silicon carbide). Flat and waterproof (IP55) control panel with programmable timer and low voltage level. An interlocking safety magnetic devices will stop the machine from operating when the lid or unloading door is opened. Removable water jet device is fitted as standard to facilitate cleaning.

## **Main Features**

- Transparent lid in damage-resistant plastic material allows visibility during peeling cycle.
- Supplied with: -abrasive plate and cylinder
- Removable rotating plate covered in very resistant abrasive material (silicon carbide).
- Peels are reduced to small pieces to facilitate drainage process.
- Pulse function to control the unloading operation.
- Removable water inlet, clipped to the cover, designed to serve as a spray to clean the machine.
- Timer with countdown display.
- Magnetic detectors will stop the machine from operating when the lid and/or door are opened.
- Suitable for 80-300 meals per service.

## Construction

- Complete stainless steel construction.
- IP55 waterproof touch button control panel.
- Transparent BPA free cover incorporates a magnetic safety system which stops the machine if lid is not properly closed.