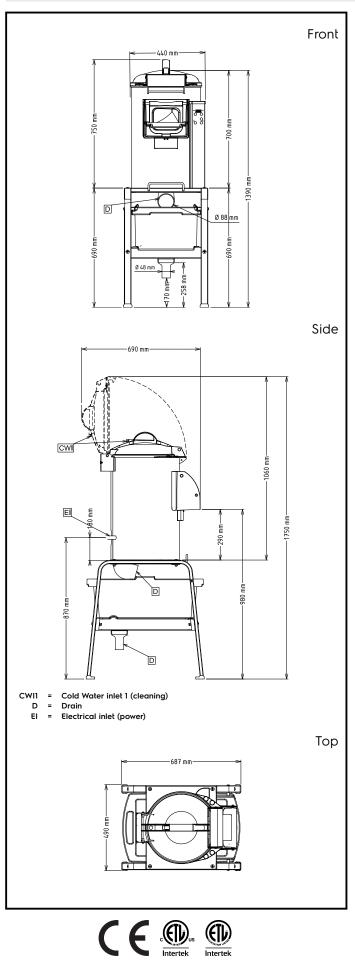

### Electric

| Supply voltage:<br>603341 (T15E1C)<br>603342 (T15E324C)<br>Electrical power max.:<br>Total Watts: | 220-240 V/1N ph/50/60 Hz<br>200-240/380-440 V/3<br>ph/50/60 Hz<br>0.37 kW<br>0.37 kW |  |
|---------------------------------------------------------------------------------------------------|--------------------------------------------------------------------------------------|--|
|                                                                                                   |                                                                                      |  |
| Capacity:                                                                                         |                                                                                      |  |
| Performance (up to):<br>Capacity:                                                                 | 240 kg/hour<br>15 kg                                                                 |  |
| Key Information:                                                                                  |                                                                                      |  |
| External dimensions, Width:                                                                       | 440 mm                                                                               |  |
| External dimensions, Depth:                                                                       | 690 mm                                                                               |  |
| External dimensions, Height:                                                                      | 750 mm                                                                               |  |
| Shipping weight:                                                                                  |                                                                                      |  |
| 603341 (T15E1C)                                                                                   | 49 kg                                                                                |  |
| 603342 (T15E324C)                                                                                 | 48 kg                                                                                |  |
|                                                                                                   |                                                                                      |  |